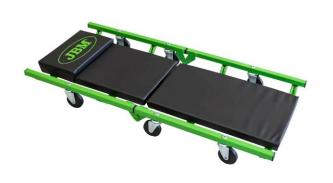

# **COLLAPSIBLE INSPECTION CREEPER**

### **Function**

To be used in a huge amount of operations which require the operator to be working in a lying position, as well as being used as a seat if desired.

### **Advantages**

- ✓ Collapsible.
- ✓ Easily movable from one place to another.
- ✓ 360° rotatable casters.
- ✓ Easily convertible to a seat or stood.

#### As a creeper:

| Capacity   | 150 kg            |
|------------|-------------------|
| Dimensions | 930 x 440 x 105mm |