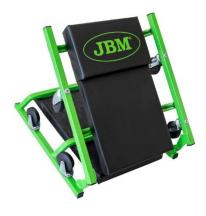

# **COLLAPSIBLE INSPECTION CREEPER**

### **Function**

To be used in a huge amount of operations which require the operator to be working in a lying position, as well as being used as a seat if desired.

### **Advantages**

- ✓ Collapsible.
- ✓ Easily movable from one place to another.
- ✓ 360° rotatable casters.
- ✓ Easily convertible to a seat or stood.

#### As a seat:

| Capacity   | 120 kg            |
|------------|-------------------|
| Dimensions | 500 x 440 x 150mm |